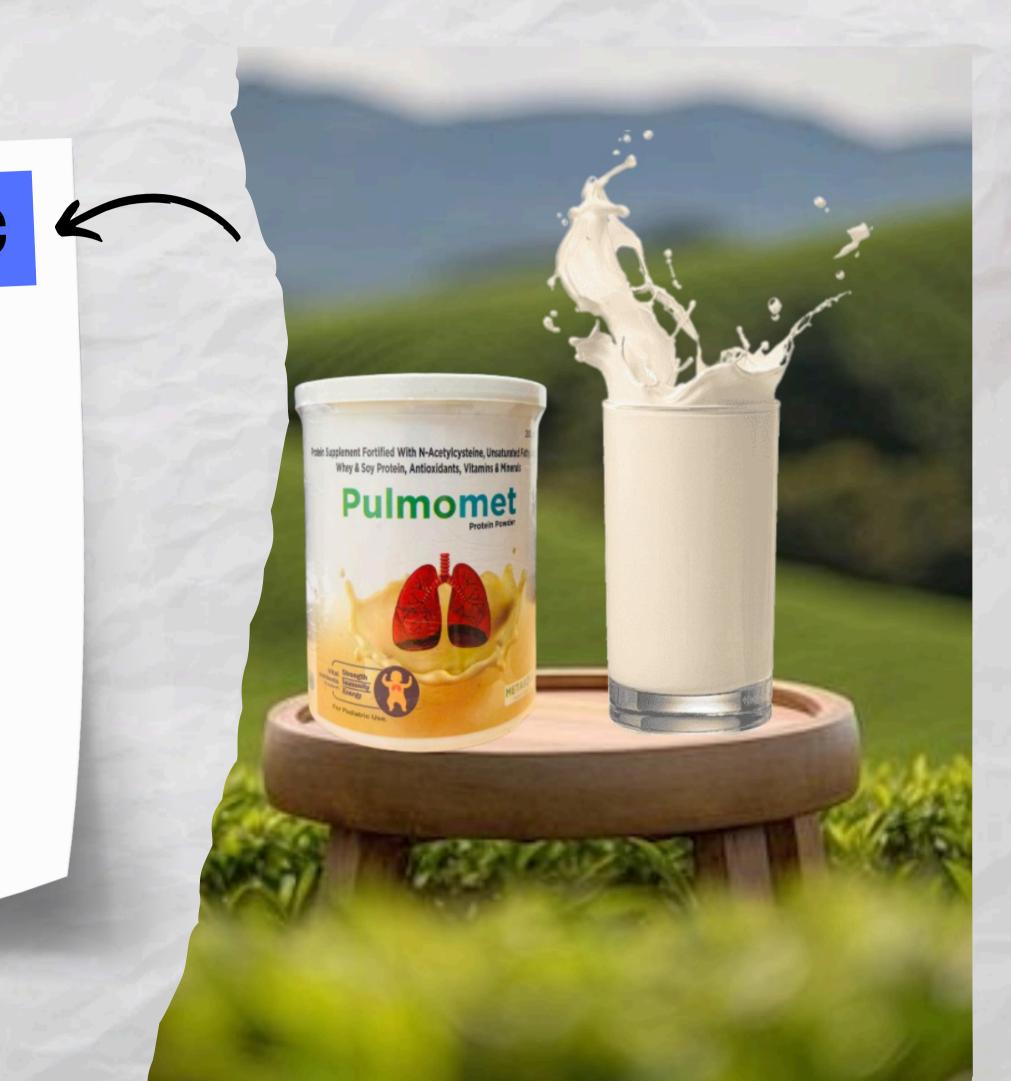

rating life's milestones with elegance.

Weddings | Events with Unique Touches

inquiries welcome!

#5 ramachandrapura main road next to ITC godown Jalahalli post, Bangalore, India

weddingsbytemplebells.com

#### Professional dashboard

5.2T accounts reached in the last 30 days.

**Edit profile** 

Share profile

Contact







Highlights

Highlights

New











- 1.Logo
- 2. Brand identity
- 3. Colour selection
- 4. Product Launch
- 5. Creative Social media

Mangement

6.Brand Lauch







#### **Branding in**

### SOCIAL MEDIA

#### MANAGEMENT



















# TEMPLE /

BELLS







#### MTR 1924 CANADA











## LOGO DESIGN

The Suchara Sarees logo, crafted by Speedup Media, beautifully blends tradition with elegance to reflect the brand's essence.



## PRODUCT GRAPHIC