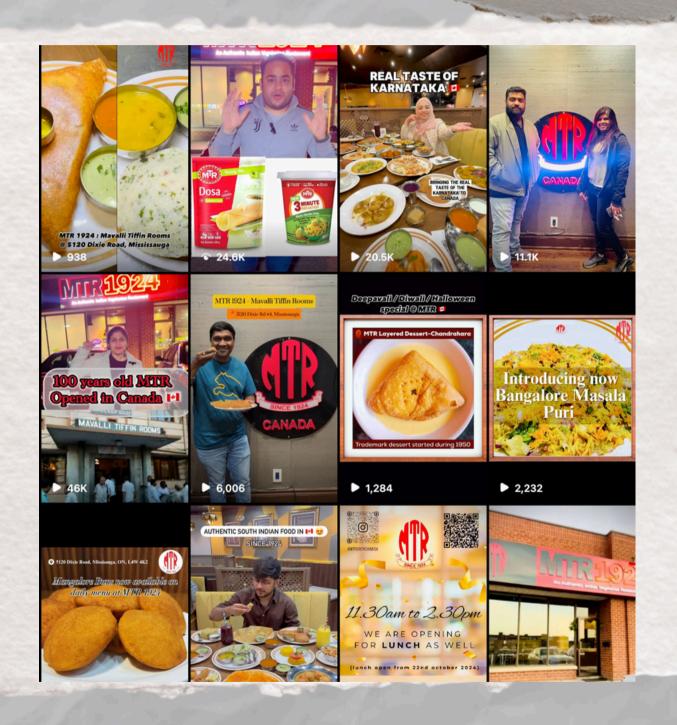

d stands out and builds lasting trust. Let's create a brand that leaves a mark!

#### Temple bells

Wedding Planning Service

With 2500+ Successful Events, Since 2012

Celebrating life's milestones with elegance.

Weddings | Events with Unique Touches

inquiries welcome!

#5 ramachandrapura main road next to ITC godown Jalahalli post, Bangalore, India

weddingsbytemplebells.com

#### Professional dashboard

5.2T accounts reached in the last 30 days.

**Edit profile** 

Share profile

Contact







Highlights

Highlights

New











- 1.Logo
- 2. Brand identity
- 3. Colour selection
- 4. Product Launch
- 5. Creative Social media

Mangement

6.Brand Lauch







#### **Branding in**

### SOCIAL MEDIA

#### MANAGEMENT



















# TEMPLE /

BELLS







#### MTR 1924 CANADA











## LOGO DESIGN

The Suchara Sarees logo, crafted by Speedup Media, beautifully blends tradition with elegance to reflect the brand's essence.



## PRODUCT GRAPHIC