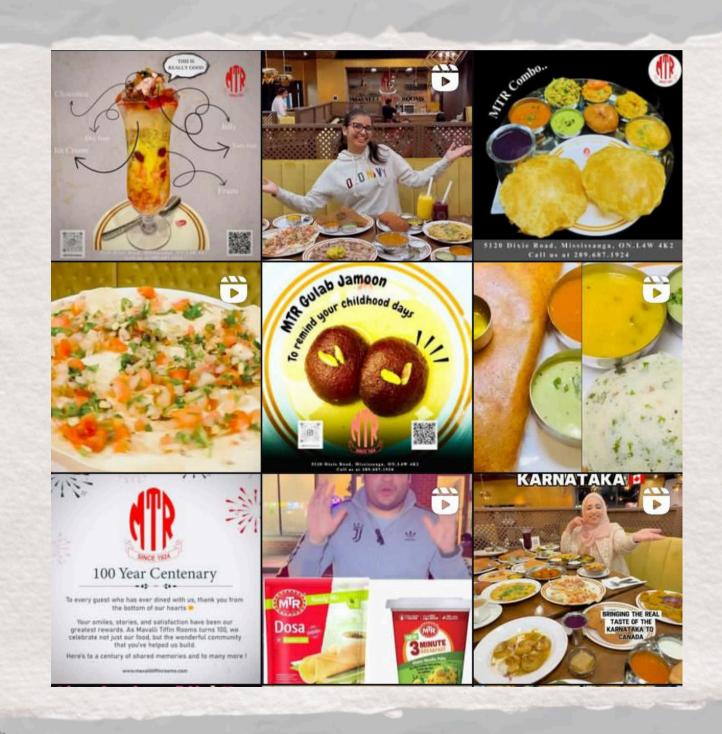

and stands out and builds lasting trust. Let's create a brand that leaves a mark!

#### Temple bells

Wedding Planning Service

With 2500+ Successful Events, Since 2012

Celebrating life's milestones with elegance.

Weddings | Events with Unique Touches

inquiries welcome!

#5 ramachandrapura main road next to ITC godown Jalahalli post, Bangalore, India

weddingsbytemplebells.com

#### Professional dashboard

5.2T accounts reached in the last 30 days.

**Edit profile** 

Share profile

Contact







Highlights

Highlights

New











- 1.Logo
- 2. Brand identity
- 3. Colour selection
- 4. Product Launch
- 5. Creative Social media

Mangement

6.Brand Lauch







#### **Branding in**

### SOCIAL MEDIA

#### MANAGEMENT



















# TEMPLE /

BELLS







#### MTR 1924 CANADA











## LOGO DESIGN

The Suchara Sarees logo, crafted by Speedup Media, beautifully blends tradition with elegance to reflect the brand's essence.



## PRODUCT GRAPHIC