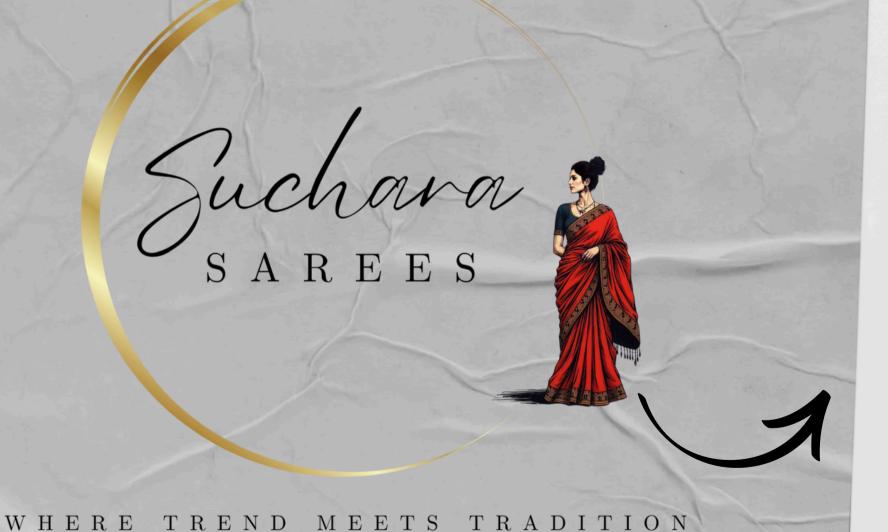

## LOGO DESIGN

The Suchara Sarees logo, crafted by Speedup Media, beautifully blends tradition with elegance to reflect the brand's essence.